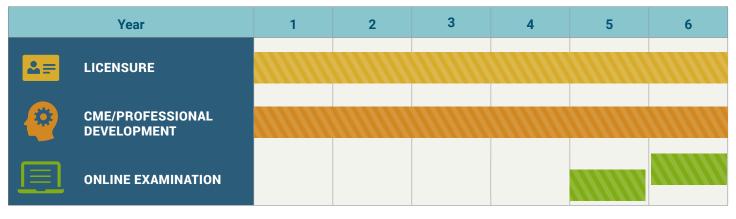

#### LICENSURE

Continuously hold a current, active, and unrestricted license to practice medicine in the United States or its territories or any province of Canada.

#### **CME / PROFESSIONAL DEVELOPMENT**

Obtain 150 points of continuous learning during the CCP cycle. Points may be earned exclusively through CME or a combination of CME and Professional Activities. If using a combination, you must obtain a minimum of 108 points through CME and up to 42 points through Professional Activities.

#### **ONLINE EXAMINATION**

Pass a computer-based, 100-question, multiple-choice examination at a secure assessment center. The exam can be taken in year 5 or in year 6.