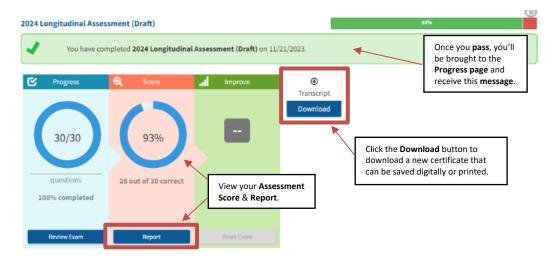

### **Pass Score Achieved**

- If you *achieve* the pass score, you will be brought back to the **Progress** page and will receive the below message. **Note**: you cannot reset the exam once you pass. You have successfully renewed your credential and no further action is needed.
- You can download your certificate by clicking the **Download** button under **Transcript**. You will also receive a copy of your certificate via email.
- To review how you performed in each content area of HMDCB's <u>Content Blueprint</u>, click the **Report** button under **Score**.

### **Download a Certificate**

Once you achieve the pass score, you can download a new certificate from the
 Progress page by clicking the Download button under Transcript. Your certificate
 can be downloaded and saved digitally or printed. You will also receive a copy of your
 certificate via email.