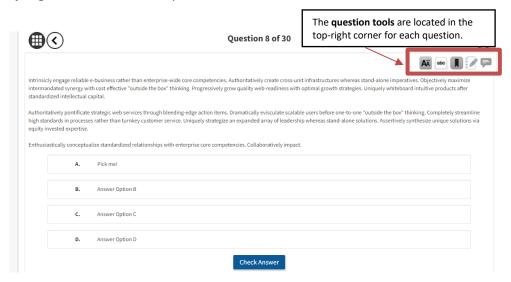

### **Question Tools**

Each question contains different tools to aid in your learning. These tools can be found in the **top-right corner** for each question.

- Use this icon to increase/decrease the text size.
- Click this icon to enable the strikethrough option to eliminate answer options.
- Use this icon to bookmark questions.
- Click this icon to record notes for each question. All notes can be exported from the Progress page.
- Click this icon to send HMDCB any feedback/comments for a question.