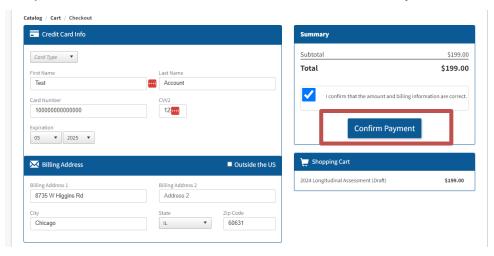

• You will then be prompted to continue shopping or checkout. Click the **Proceed to Checkout** button to pay the renewal fee.

• A new page will open where you can add your credit card information. Once you enter your information, check the box and click the **Confirm Payment** button.