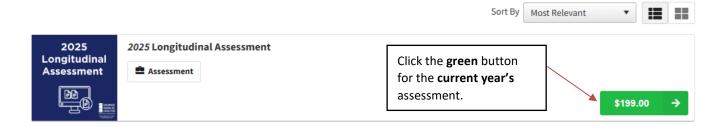

 Once in Learner mode, click the Longitudinal Assessments icon from the home page.

Select the green button for the current year's assessment.

You will be brought to the description page. Click the Add to Cart button.