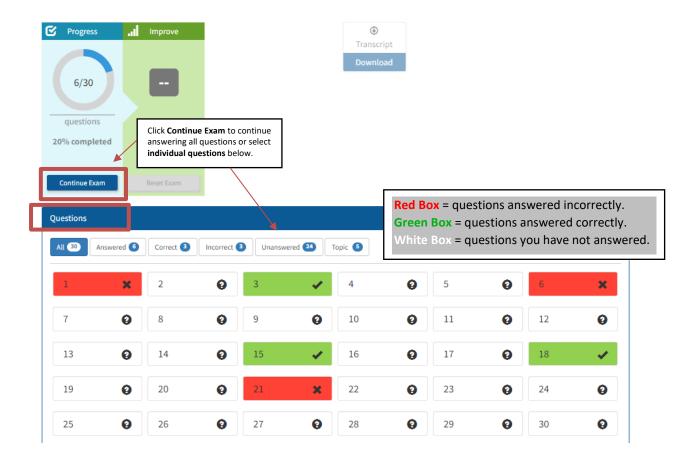

• You will now be directed to the Overview page. To access the assessment, click the **Go to Exam** button.

• You will be brought directly to the assessment **Progress** page. From this page, you can access the questions by clicking the **Start Exam** button under **Progress** or you can select individual questions under the **Questions** section.

• Once on the **Progress** page, click the **Continue Exam** button or select an individual question from the **Questions** section.

**Note:** you can view your progress from this page. In the below example, 6/30 questions have been answered. The question(s) you answer **correctly** will be marked **green**, question(s) you answer **incorrectly** will be marked **red**, and questions you haven't answered will **remain white.** 