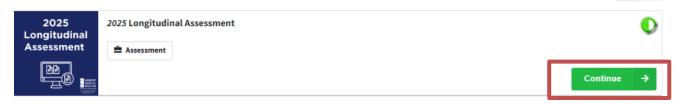

### **Continue the Assessment**

- The assessment can be completed in one sitting or multiple. To return to the
  assessment after logging back into the <u>Certification Center</u>, make sure you are in
  Learner mode. To change your mode, click your name in the top-right corner and
  select Switch to Learner.
- From the home page, click the **Longitudinal Assessments** icon.
- Click the green **Continue** button for the **current year's assessment**.