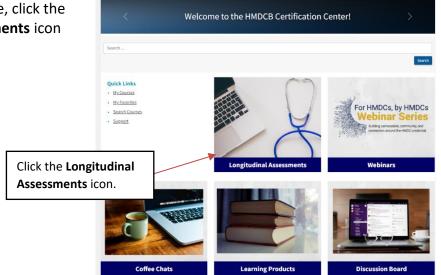

 Once in Learner mode, click the Longitudinal Assessments icon from the home page.

Select the green button for the current year's assessment.

You will be brought to the description page. Click the Add to Cart button.