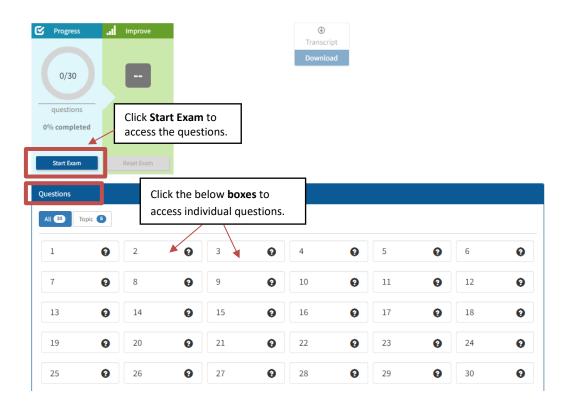

• You will now be directed to the Overview page. To access the assessment, click the **Go to Exam** button.

• You will be brought directly to the assessment **Progress** page. From this page, you can access the questions by clicking the **Start Exam** button under **Progress** or you can select individual questions under the **Questions** section.