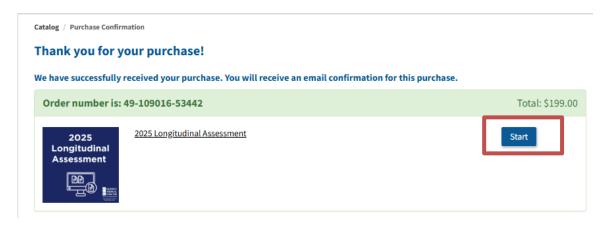

• Once your payment has processed, you will receive a **confirmation page**. To access the assessment, click the **Start** button.

• From there, you will be prompted to review and acknowledge to HMDCB's annual Consent Form and Code of Conduct. Please make sure to review the full form. You cannot access the assessment until you complete this step. Once you check the acknowledgement box, hit the Start button.