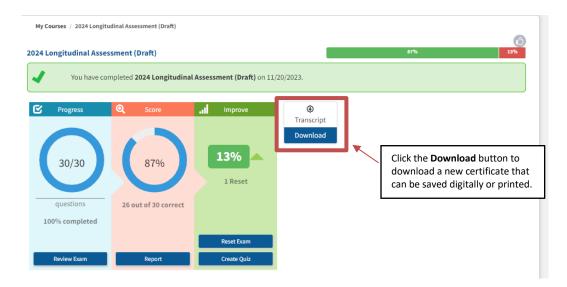

### **Download a Certificate**

Once you achieve the pass score, you can download a new certificate from the
 Progress page by clicking the Download button under Transcript. Your certificate
 can be downloaded and saved digitally or printed. You will also receive a copy of your
 certificate via email.