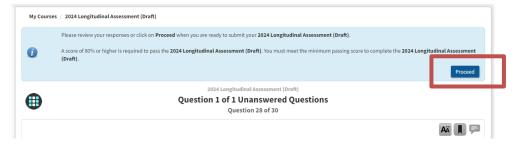

### **Submit the Assessment**

 After you answer all 30 questions, you will receive a notification to Review the questions or Proceed to review your score.
 You can select either option.

 If you select Review, you can review all the questions but cannot change your answers. Once you are ready to review your score, select the Proceed button in the top-right corner. Note: after you click Proceed, you will be notified if you achieved the passing score or not.