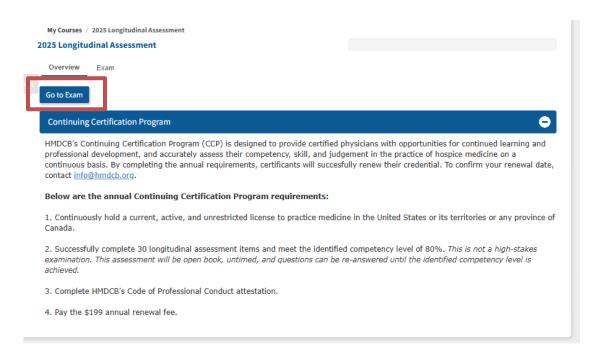

• You will now be directed to the Overview page. To access the assessment, click the **Go to Exam** button.

• You will be brought directly to the assessment **Progress** page. From this page, you can access the questions by clicking the **Start Exam** button under **Progress** or you can select individual questions under the **Questions** section.