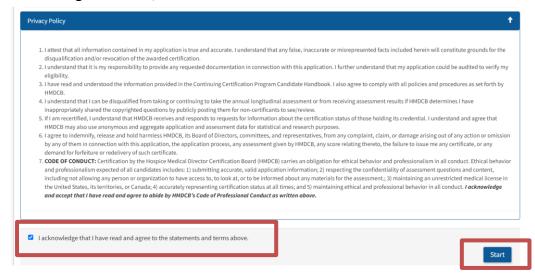

• Once your payment has processed, you will receive a **confirmation page**. To access the assessment, click the **Start** button.

• From there, you will be prompted to review and acknowledge to HMDCB's annual Consent Form and Code of Conduct. Please make sure to review the full form. You cannot access the assessment until you complete this step. Once you check the acknowledgement box, hit the Start button.