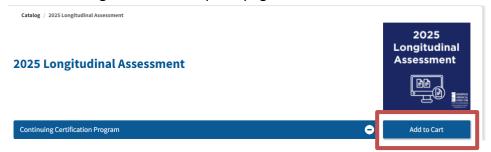

 Once in Learner mode, click the Longitudinal Assessments icon from the home page.

Select the green button for the current year's assessment.

You will be brought to the description page. Click the Add to Cart button.