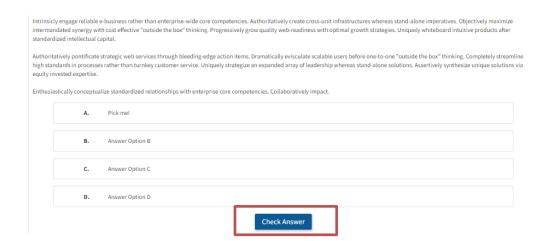

 To answer each question, select the answer option you think is correct, then click the Check Answer button.

After you check your answer, you will be provided instant feedback. A green check
will appear next to the correct answer and a red X will appear next to the incorrect
answer (if you answered incorrectly). You can click the Commentary and References
tabs at the bottom of the question to view the rationale and references.