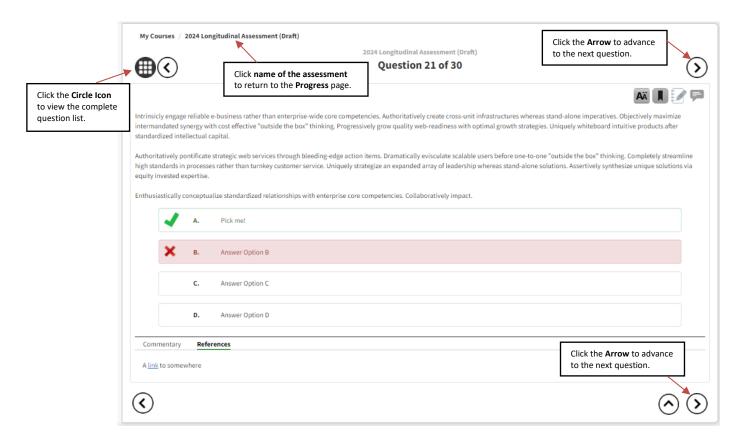

• To advance to the next question, click the **Arrow** button in the bottom/top right-hand corners. To return to the **Progress** page, click the **name of the assessment** hyperlink in the top left-hand corner. To view the question list, click the **Circle Icon** in the top left-hand corner.