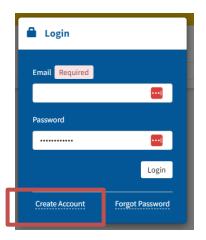

A new screen will appear. Select the Create
 Account link in the bottom left corner.

• You will be brought to a new screen and prompted to enter your **name**, **email**, and **create a password**. Once complete, scroll down to complete your **profile**.