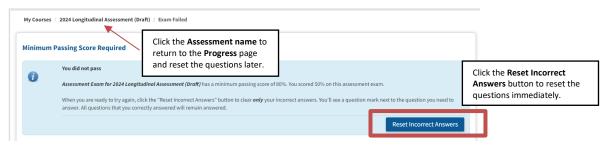

### Pass Score Not Achieved/Reset the Questions

 If you did not achieve the pass score, you will receive the below message and will need to reset the questions until you achieve the pass score. You can reset the questions immediately by clicking the Reset Incorrect Answers button or reset them later.

- To reset the questions later, log into the <u>Certification Center</u> click the <u>Longitudinal</u>
   Assessment icon click <u>Continue</u> for the <u>current year's</u> assessment.
- Once on the Progress page, click the Reset Exam button under Improve. You will be prompted to answer all the questions you answered incorrectly. Note: You can reanswer the questions in one sitting or multiple.