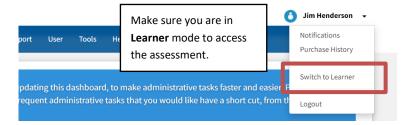

### **Access the Longitudinal Assessment**

- Visit <a href="learn.hmdcb.org">learn.hmdcb.org</a> and login with your user ID and password.
- If you forgot your credentials, click the **Forgot Password** link or contact HMDCB staff at **info@hmdcb.org** or call 847-375-6740.
- **Note:** You will default to **Learner mode** unless you have been granted a different mode due to your volunteer position with HMDCB. To change your mode, click your name in the top-right corner and select **Switch to Learner**.