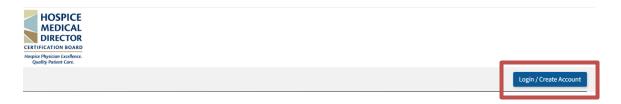

### Create an Account in the Certification Center

- Visit the Certification Center at <u>learn.hmdcb.org</u>
- Note: create an account using the email address HMDCB has on file for you as this will
  grant you access to all activities. If you create an account using a different email,
  please message info@hmdcb.org.
- Click the **Login/Create Account** button in the top-right corner.