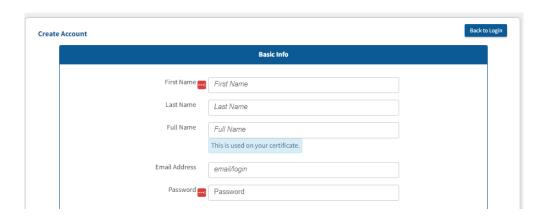

A new screen will appear. Select the Create
 Account link in the bottom left corner.

• You will be brought to a new screen and prompted to enter your **name**, **email**, and **create a password**. Once complete, scroll down to complete your **profile**.

• Complete the required **User Profile** fields, then click the **Create Account** button to set up your account.

|                                                                                                                                                                                                                           | User Profile                                                                                             |  |
|---------------------------------------------------------------------------------------------------------------------------------------------------------------------------------------------------------------------------|----------------------------------------------------------------------------------------------------------|--|
| Welcome to the HMDCB Certification Center! On this site, you can access the annual longitudinal assessment and other educational activities. Please complete the below information to create or update your user profile. |                                                                                                          |  |
| <b>Note:</b> you will be prompted to update your profile information annually. If you have any questions, feel free to contact HMDCB staff at <a href="mailto:info@hmdcb.org">info@hmdcb.org</a> or call 847-375-6740.    |                                                                                                          |  |
| * indicates required field                                                                                                                                                                                                |                                                                                                          |  |
| Preferred Mailing Address*                                                                                                                                                                                                | 1                                                                                                        |  |
| Preferred Phone Number*                                                                                                                                                                                                   | Complete all the <b>required fields</b> to set up your account and profile page. Click the <b>Create</b> |  |
| Credentials*                                                                                                                                                                                                              | Account button once complete.                                                                            |  |
| Current Hospice                                                                                                                                                                                                           |                                                                                                          |  |
| Primary Position*                                                                                                                                                                                                         |                                                                                                          |  |
| Hospice Location*                                                                                                                                                                                                         |                                                                                                          |  |
| Average Hours Per Week in Hospice*                                                                                                                                                                                        |                                                                                                          |  |
| Average Daily Census*                                                                                                                                                                                                     |                                                                                                          |  |
| Total Years Practicing as a Hospice Physician*   Are you HPM board certified?*                                                                                                                                            |                                                                                                          |  |
| Specialty*                                                                                                                                                                                                                |                                                                                                          |  |
| <ul><li>Family Medicine</li><li>Internal Medicine</li><li>Other</li></ul>                                                                                                                                                 |                                                                                                          |  |
| text response                                                                                                                                                                                                             |                                                                                                          |  |
|                                                                                                                                                                                                                           |                                                                                                          |  |
| License Jurisdiction*                                                                                                                                                                                                     |                                                                                                          |  |
| License Expiration Date (MM/DD/YYYY)*                                                                                                                                                                                     |                                                                                                          |  |
|                                                                                                                                                                                                                           | Create Account                                                                                           |  |