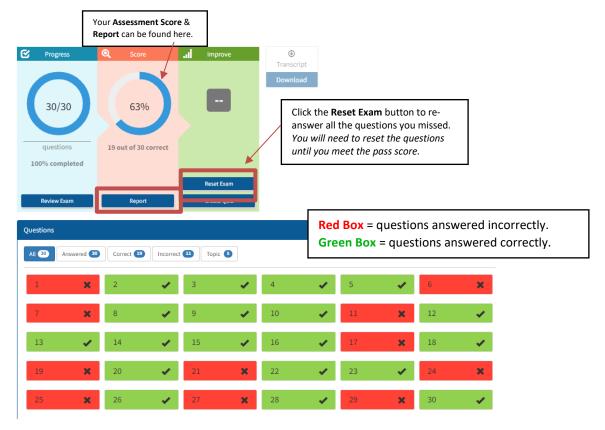

- To reset the questions later, log into the <u>Certification Center</u> click the <u>Longitudinal</u>
   Assessment icon click <u>Continue</u> for the <u>current year's</u> assessment.
- Once on the Progress page, click the Reset Exam button under Improve. You will be prompted to answer all the questions you answered incorrectly. Note: You can reanswer the questions in one sitting or multiple.

**IMPORTANT:** You need to re-answer all questions you answered incorrectly and meet the pass score to successfully complete the longitudinal assessment and renew your credential. **You can reset the questions an unlimited number of times until you achieve the pass score.** 