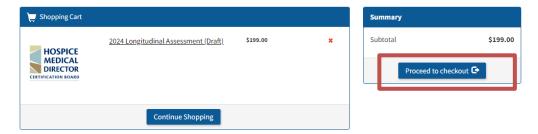

• You will then be prompted to continue shopping or checkout. Click the **Proceed to Checkout** button to pay the renewal fee.

• A new page will open where you can add your credit card information. Once you enter your information, check the box and click the **Confirm Payment** button.