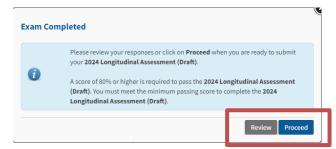

### **Submit the Assessment**

 After you answer all 30 questions, you will receive a notification to Review the questions or Proceed to review your score.
 You can select either option.

 If you select Review, you can review all the questions but cannot change your answers. Once you are ready to review your score, select the Proceed button in the top-right corner. Note: after you click Proceed, you will be notified if you achieved the passing score or not.