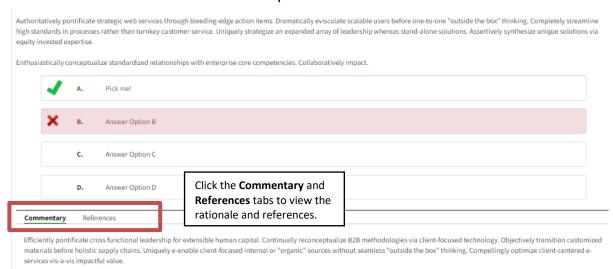

• To answer each question, select the answer option you think is correct, then click the **Check Answer** button.

After you check your answer, you will be provided instant feedback. A green check will appear next to the correct answer and a red X will appear next to the incorrect answer (if you answered incorrectly). You can click the Commentary and References tabs at the bottom of the question to view the rationale and references for the question.