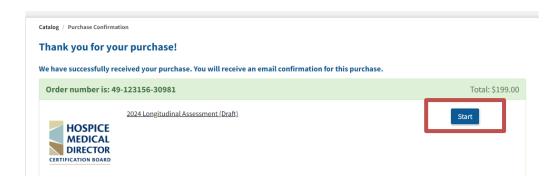

 A new page will open where you can add your credit card information. Once you enter your information, click the **Confirm Payment** button.

 Once your payment has processed, you will receive a confirmation page. To access the assessment, click the Start button.

• From there, you will be prompted to review and acknowledge to HMDCB's annual **Consent Form and Code of Conduct**. Please make sure to review the full form. You cannot access the assessment until you complete this step. Once you check the acknowledgement box, hit the **Start** button.