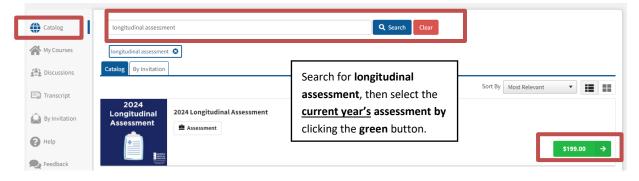

Once in Learner mode, your home page will default to the Catalog tab (you can also select this tab from the left-hand side). Type Longitudinal
 Assessment in the search box, then click the green button that shows the price for the current year's assessment.