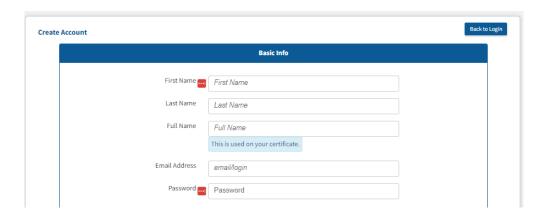

• You will be brought to a new screen and prompted to enter your **name**, **email**, and **create a password**. Once complete, scroll down to complete your **profile**.

• Complete the required **User Profile** fields, then click the **Create Account** button to set up your account.