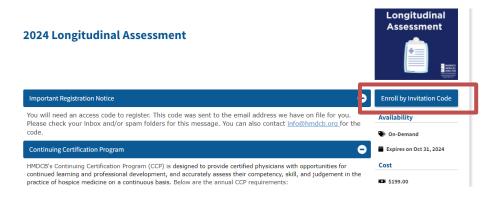

 A new screen will appear that will show the assessment description. Click the Enroll by Invitation Code button.

• Enter the **current year's invitation code** (sent to you via email from HMDCB. If you need it resent, contact <a href="mailto:info@hmdcb.org">info@hmdcb.org</a> or call 847-375-6740). Once you enter the code, hit the **Enroll** button.