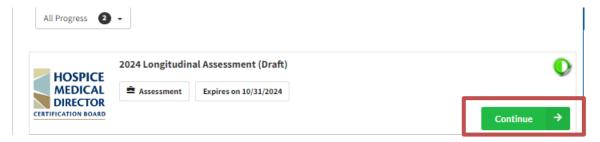

### **Continue the Assessment**

• The assessment can be completed in one sitting or multiple. To return to the assessment after logging back in, make sure you are in **Learner** mode and click the green **Continue** button for the current year's assessment.