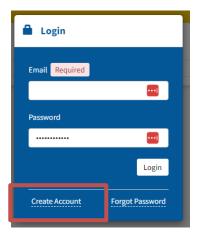

### Create an Account in the Certification Center

- Visit <u>learn.hmdcb.org</u>
- Click the Login/Create Account button in the top-right corner.

A new screen will appear. Select the Create
 Account link in the bottom left corner.