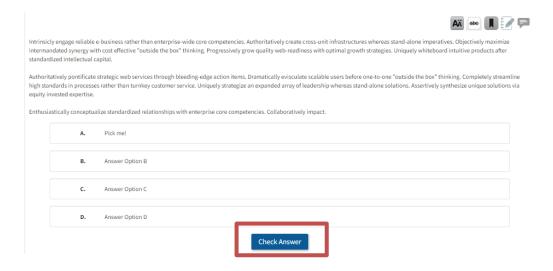

• To answer each question, select the answer option you think is correct, then click the **Check Answer** button.

After you check your answer, you will be provided instant feedback. A green check will appear next to the correct answer and a red X will appear next to the incorrect answer (if you answered incorrectly). You can click the Commentary and References tabs at the bottom of the question to view the rationale and references for the question.