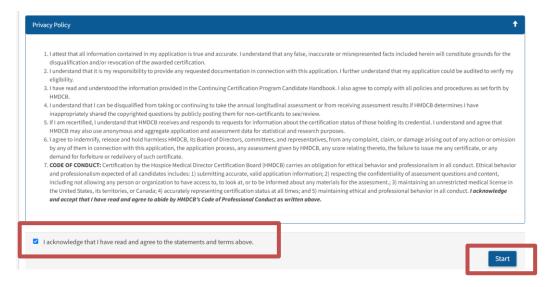

• From there, you will be prompted to review and acknowledge to HMDCB's annual **Consent Form and Code of Conduct**. Please make sure to review the full form. You cannot access the assessment until you complete this step. Once you check the acknowledgement box, hit the **Start** button.