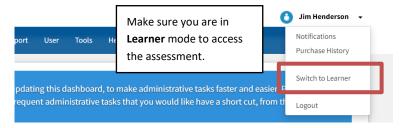

### **Access the Longitudinal Assessment**

- Visit learn.hmdcb.org and login with your user ID and password.
- If you forgot your credentials, click the **Forgot Password** link or contact HMDCB staff at <a href="mailto:info@hmdcb.org">info@hmdcb.org</a> or call 847-375-6740.
- You will default to **Learner mode** unless you have been granted a different mode due to your volunteer position with HMDCB. *To change your mode, click your name in the top-right corner and select* **Switch to Learner**.