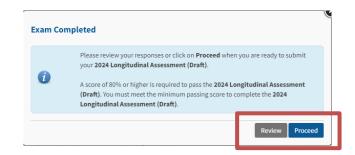

### **Submit the Assessment**

 After you answer all 30 questions, you will receive a notification to Review the questions or Proceed to review your score. You can select either option.

If you select **Review**, you can review all the questions but **cannot** change your answers. Once you are ready to review your score, select the **Proceed** button in the top-right corner. **Note:** after you click **Proceed**, you will be notified if you achieved the passing score or not.