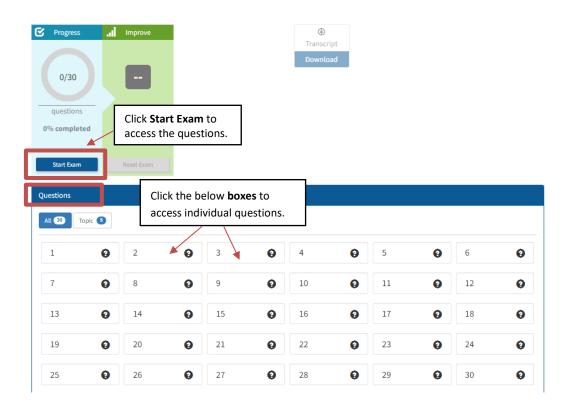

 You will now be directed to the assessment Progress page. From this page, you can access the questions by clicking the Start Exam button under Progress or you can click each individual question under the Questions section.