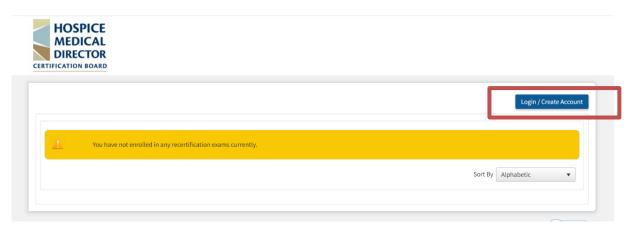

### Create an Account in the Certification Center

- Visit <u>learn.hmdcb.org</u>
- Click the Login/Create Account button in the top-right corner.

A new screen will appear. Select the Create
 Account link in the bottom left corner.