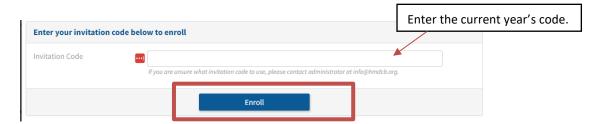

 A new screen will appear that will show the assessment description. Click the Enroll by Invitation Code button.

• Enter the **current year's invitation code** (sent to you via email from HMDCB. If you need it resent, contact <a href="mailto:info@hmdcb.org">info@hmdcb.org</a> or call 847-375-6740). Once you enter the code, hit the **Enroll** button.