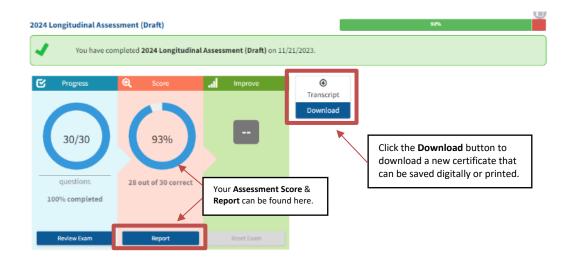

### **Pass Score Achieved**

- If you *achieve* the pass score, you will receive the below message from the **Progress** page. *Note*: you cannot reset the exam once you pass. You have successfully renewed your credential and no further action is needed.
- You can download your certificate by clicking the **Download** button under **Transcript**. You will also receive a copy of your certificate via email.
- To review how you performed in each content area of HMDCB's Content Blueprint, click the **Report** button under **Score**.

### **Download a Certificate**

 Once you achieve the pass score, you can download a new certificate from the Progress page by clicking the Download button under Transcript. Your certificate can be downloaded and saved digitally or printed. You will also receive a copy of your certificate via email.