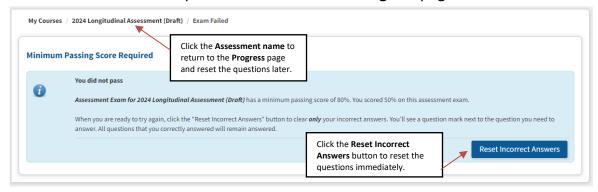

### Pass Score Not Achieved/Reset the Questions

• If you *did not achieve* the pass score, you will receive the below message and will need to reset the questions until you achieve the pass score. You can reset the questions immediately by clicking the **Reset Incorrect Answers** button. You can also reset the questions later from the **Progress** page.