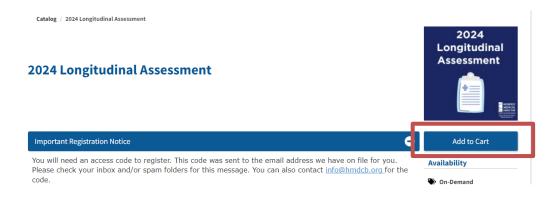

 A new screen will appear that will show the assessment description. Click the Enroll by Invitation Code button.

• Enter the **current year's invitation code** (sent to you via email from HMDCB. If you need it resent, contact <a href="mailto:info@hmdcb.org">info@hmdcb.org</a> or call 847-375-6740). Once you enter the code, hit the **Enroll** button.

• After you enter the code, you will be brought back to the assessment description page. Click the **Add to Cart** button.

• You will then be prompted to continue shopping or checkout. Click the **Proceed to Checkout** button to pay the renewal fee.