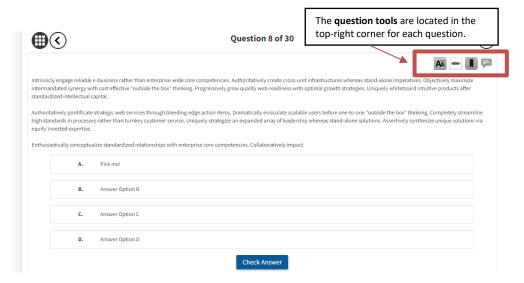

### **Question Tools**

Each question contains different tools to aid in your learning. These tools can be found in the **top-right corner** for each question.

- Use this icon to increase/decrease the text size.
- Click this icon to enable the strikethrough option to eliminate answer options.
- Click this icon to bookmark questions.
- Click this icon to send HMDCB any feedback/comments for a question.