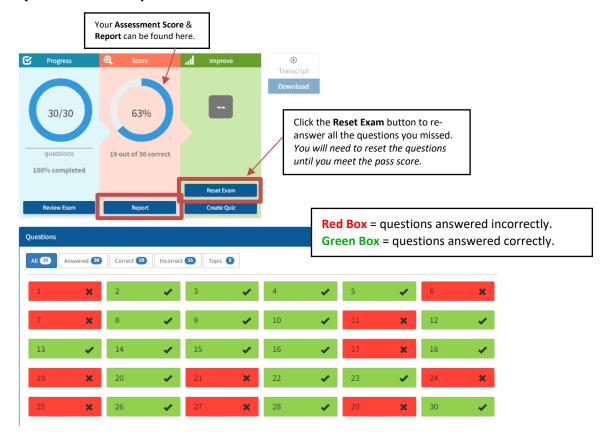

• Once on the **Progress** page, click the **Continue Exam** button or select a question from the **Questions** section.

**Note:** you can view your progress from this page. In the below example, 6/30 questions have been answered. The question(s) you answer **correctly** will be marked **green** and the question(s) you answer **incorrectly** will be marked **red**. The questions you haven't answered will **remain white.** 

 To reset the questions from the Progress page, click the Reset Exam button under Improve. You will then be prompted to answer all the questions you answered incorrectly.

**IMPORTANT:** You will need to re-answer all questions you answered incorrectly and meet the pass score to successfully complete the annual longitudinal assessment and renew your credential. **You can reset the questions an unlimited number of times until you achieve the pass score.** 