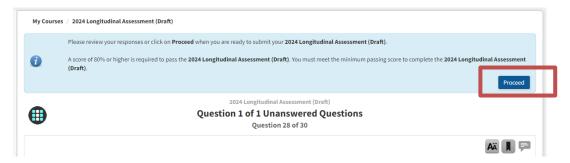

 You will now be directed to the assessment Progress page. From this page, you can access the questions by clicking the Start Exam button under Progress or you can click each individual question under the Questions section.

### **Submit the Assessment**

 After you answer all 30 questions, you will receive a notification to Review the questions or Proceed to review your score. You can select either option.

If you select **Review**, you can review all the questions but **cannot** change your answers. Once you are ready to review your score, select the **Proceed** button in the top-right corner. **Note:** after you click **Proceed**, you will be notified if you achieved the passing score or not.