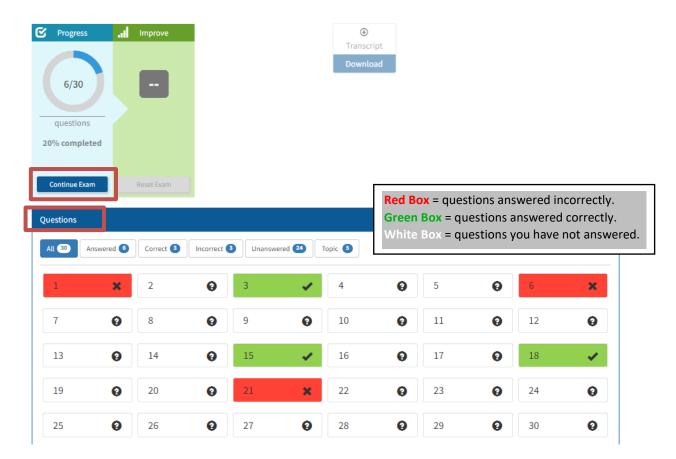

 You will now be directed to the assessment Progress page. From this page, you can access the questions by clicking the Start Exam button under Progress or you can click each individual question under the Questions section.

• Once on the **Progress** page, click the **Continue Exam** button or select a question from the **Questions** section.

**Note:** you can view your progress from this page. In the below example, 6/30 questions have been answered. The question(s) you answer **correctly** will be marked **green** and the question(s) you answer **incorrectly** will be marked **red**. The questions you haven't answered will **remain white.** 