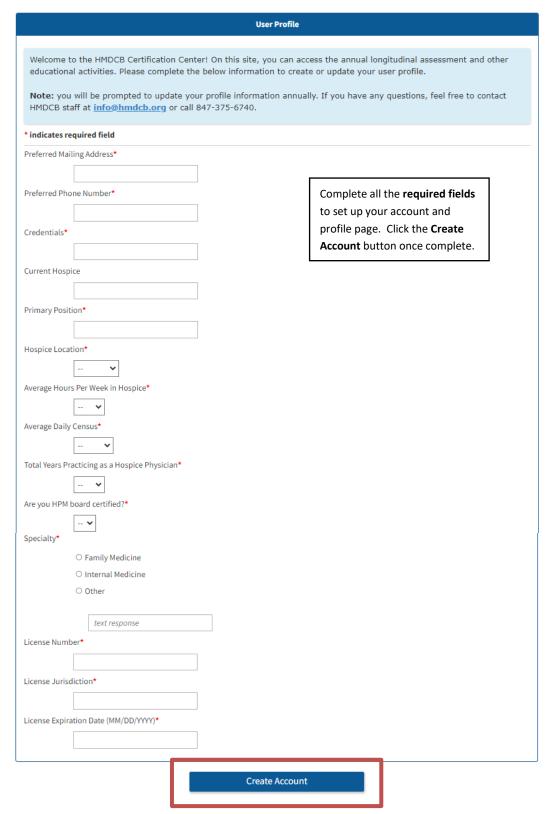

• You will be brought to a new screen and prompted to enter your **name**, **email**, and **create a password**. Once complete, scroll down to complete your **profile**.

• Complete the required **User Profile** fields, then click the **Create Account** button to set up your account.