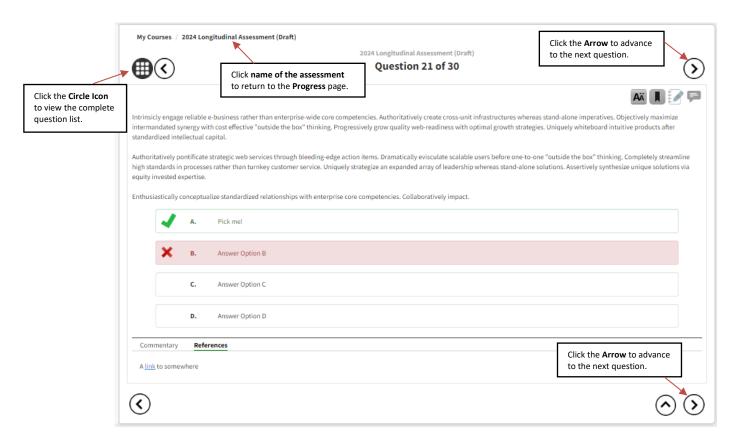

• To answer each question, select the answer option you think is correct, then click the **Check Answer** button.

After you check your answer, you will be provided instant feedback. A green check will appear next to the correct answer and a red X will appear next to the incorrect answer (if you answered incorrectly). You can click the Commentary and References tabs at the bottom of the question to view the rationale and references for the question.

To advance to the next question, click the Arrow button in the bottom/top right-hand corners. To return to the Progress page, click the name of the assessment hyperlink in the top left-hand corner. To view the question list, click the Circle Icon in the top left-hand corner.

### **Question Tools**

Each question contains different tools to aid in your learning. These tools can be found in the **top-right corner** for each question.

- Use this icon to increase/decrease the text size.
- Click this icon to enable the strikethrough option to eliminate answer options.
- Click this icon to bookmark questions.
- Click this icon to send HMDCB any feedback/comments for a question.