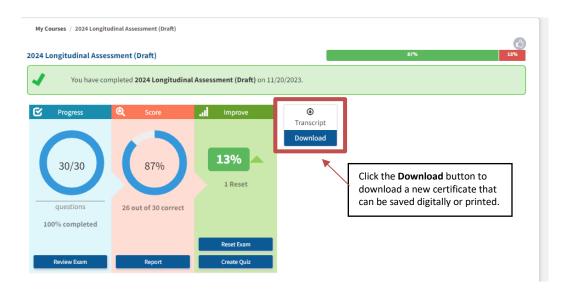

### **Pass Score Achieved**

- If you *achieve* the pass score, you will receive the below message from the **Progress** page. *Note*: you cannot reset the exam once you pass. You have successfully renewed your credential and no further action is needed.
- You can download your certificate by clicking the **Download** button under **Transcript**. You will also receive a copy of your certificate via email.
- To review how you performed in each content area of HMDCB's Content Blueprint, click the **Report** button under **Score**.

### **Download a Certificate**

 Once you achieve the pass score, you can download a new certificate from the Progress page by clicking the Download button under Transcript. Your certificate can be downloaded and saved digitally or printed. You will also receive a copy of your certificate via email.