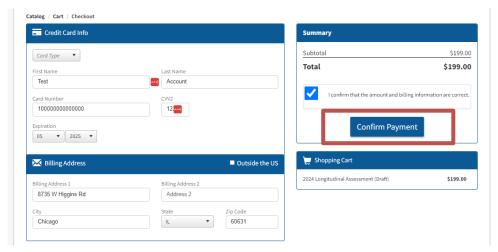

 A new page will open where you can add your credit card information. Once you enter your information, click the **Confirm Payment** button.

 Once your payment has processed, you will receive a confirmation page. To access the assessment, click the Start button.