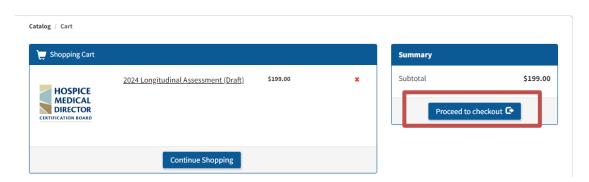

• After you enter the code, you will be brought back to the assessment description page. Click the **Add to Cart** button.

• You will then be prompted to continue shopping or checkout. Click the **Proceed to Checkout** button to pay the renewal fee.